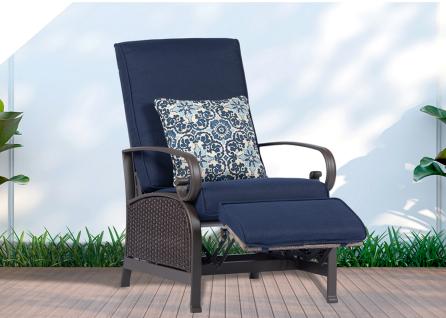

## The Madrid Collection

Relax in comfort and style with the Madrid Wicker Adjustable Recliner. Perfect for the patio, porch or smaller spaces, this woven chair takes comfort to a new level with its reclining mechanism and extra thick cushions. Its construction combines a sturdy, aluminum frame with an all-weather resin weave that offers many seasons of enjoyment. Multiple cushion options are available to choose from that perfectly complement the multi-tone walnut finish. An outdoor accent pillow is included to add an elegant blend of color that enhances the look of existing decor in the area. The Madrid recliner coordinates perfectly with other items in Madrid collection to give your outdoor space a cohesive, sophisticated look. Add this recliner to your outdoor collection and enjoy the most comfortable seating under the sun.

## **Features**

- Outdoor Recliner from Hanover's Madrid Collection
- Comes in two color options: Crimson Red or Navy Blue
- All-weather resin weave on top of a rust-resistant aluminum frame
- Extra-thick cushions for ultimate outdoor relaxation
- Easy recline mechanism with an additional cushion on the leg rest
- Quick-drying cushions treated for weather and UV protection
- Premium polyester fabric offers a luxurious linen feel with longer-lasting durability
- 1 year limited warranty
- 30.5"D x 24"W x 38"H