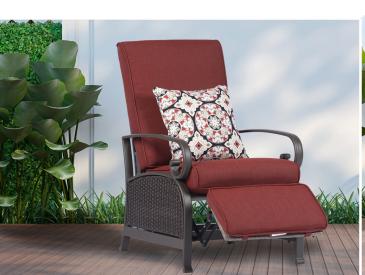

## The Madrid Collection

Relax in comfort and style with the Madrid Wicker Adjustable Recliner. Perfect for the patio, porch or smaller spaces, this woven chair takes comfort to a new level with its reclining mechanism and extra thick cushions. Its construction combines a sturdy, aluminum frame with an all-weather resin weave that offers many seasons of enjoyment. Multiple cushion options are available to choose from that perfectly complement the multi-tone walnut finish. An outdoor accent pillow is included to add an elegant blend of color that enhances the look of existing decor in the area. The Madrid recliner coordinates perfectly with other items in Madrid collection to give your outdoor space a cohesive, sophisticated look. Add this recliner to your outdoor collection and enjoy the most comfortable seating under the sun.

## **Features**

- Outdoor Recliner from Hanover's Madrid Collection
- Comes in two color options: Crimson Red or Navy Blue
- All-weather resin weave on top of a rust-resistant aluminum frame
- Extra-thick cushions for ultimate outdoor relaxation
- Easy recline mechanism with an additional cushion on the leg rest
- Quick-drying cushions treated for weather and UV protection
- Premium polyester fabric offers a luxurious linen feel with longer-lasting durability
- 1 year limited warranty
- 30.5"D x 24"W x 38"H